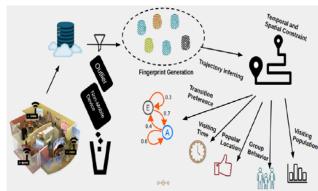

## **Crowd Monitoring Solutions**

Understanding how crowd movement has been one of the focuses for achieving smart nation. SocialProbe helps to monitor visitor movement in multi-floor indoor buildings using opportunistic (WiFi) probe request frames sent by mobile devices. The monitoring is performed only by the WiFi Access Points with no impact on the operations of existing infrastructure. SocialProbe is able to discover visitor walking trajectories, movement pattern, temporal feature and grouping behavior.

## **Features**

- Get crowd information in a non-invasive manner with passive probe request monitoring
- Location inferring with WiFi RSS fingerprint
- Group detection based on co-location event
- Enable monitoring of large crowd with minimum effort

## **Applications**

- Analyze customer moving preference in shopping mall
- Identify social depression in elder care home
- Crowd density distribution in public areas

Analyze crowd reaction in the emergency situation